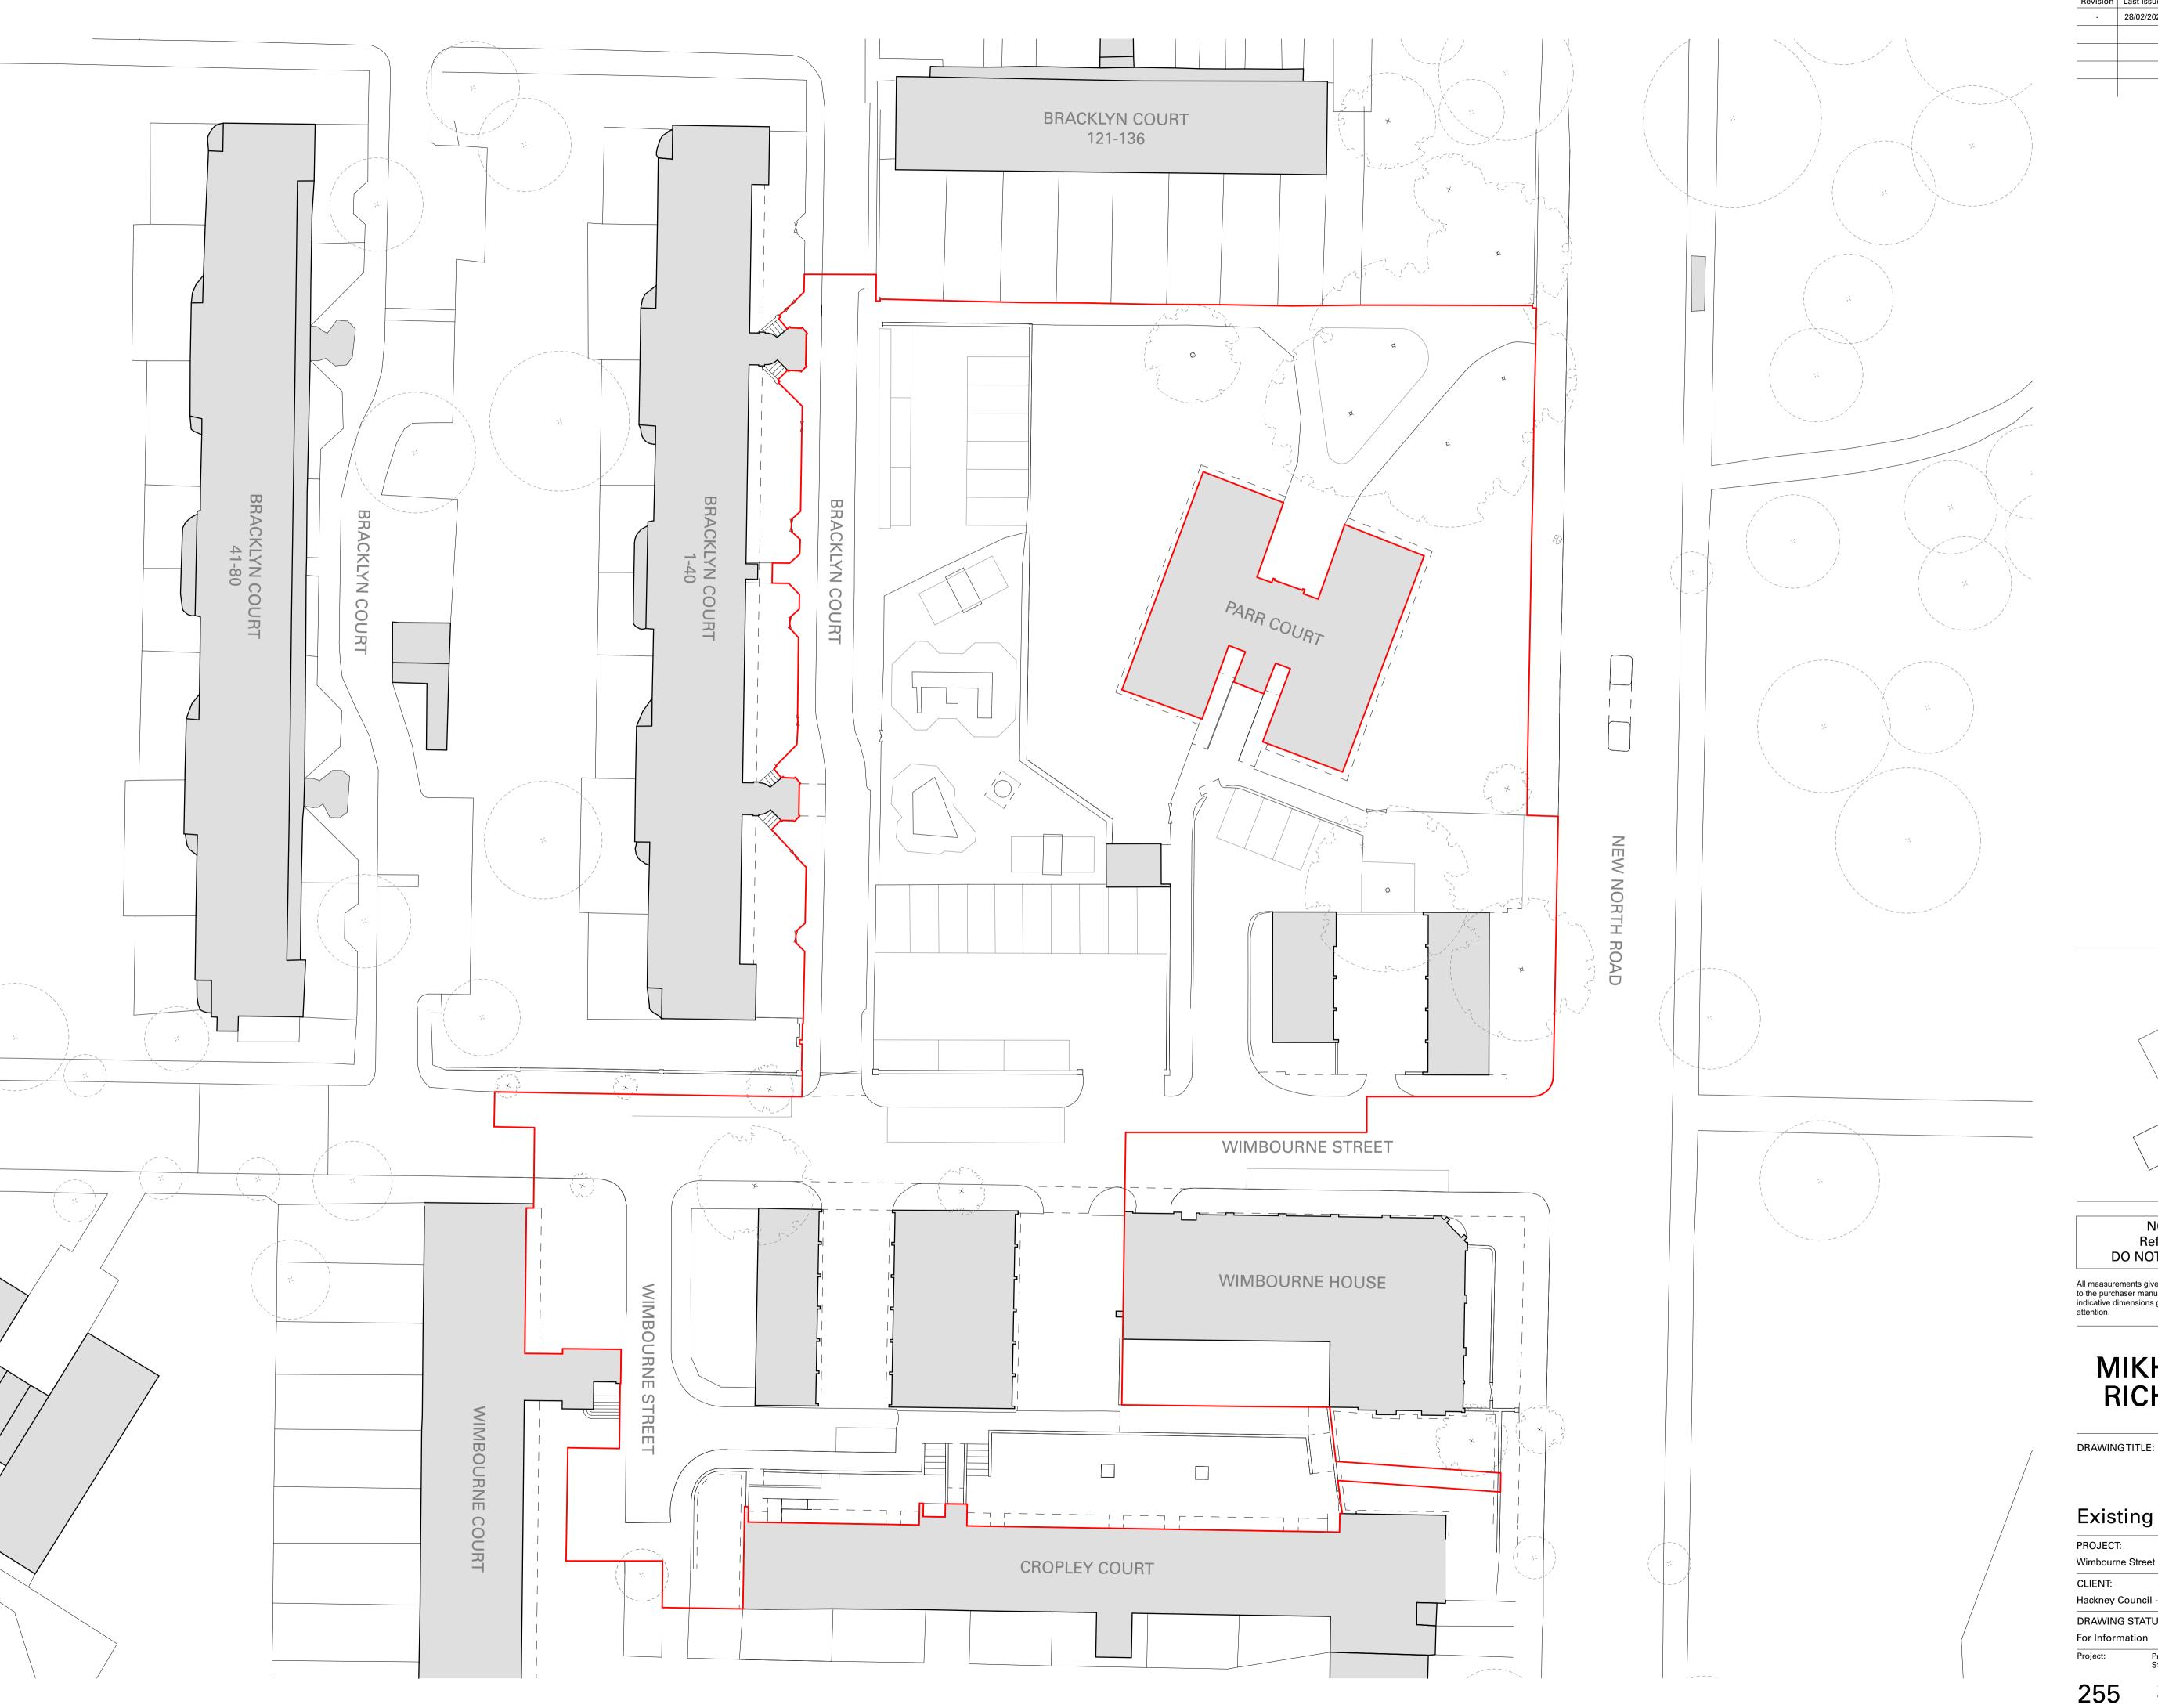

## **Existing Site Plan**

Wimbourne Street DATE: 28/02/2020 Hackney Council - Housing Supply Programme DRAWING STATUS: SCALE: 1:250 @ A1 1:500 @ A3 Revision ID For Information

(EX) 010